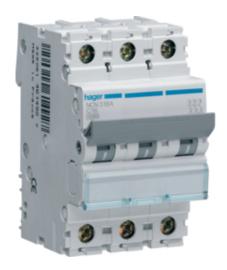

MCB 3P 10kA C-20A 3M

Similar image (Picture shows \_NCN316A\_)

| Technical Properties                                                   |                         |
|------------------------------------------------------------------------|-------------------------|
| Type of pole                                                           | 3 P                     |
| Curve                                                                  | С                       |
| Rated short circuit breaking capacity                                  | 10 kA                   |
| Rated current                                                          | 20                      |
| Rated operational AC voltage                                           | 230/400                 |
| Number of poles                                                        | 3 P                     |
| type of connection                                                     | with screw              |
| Top and bottom screw terminals connection capacity with flexible cable | 1 to 25 mm <sup>2</sup> |
| Top and bottom screw terminals connection capacity with rigid cable    | 1 to 35 mm <sup>2</sup> |
| Number of modules                                                      | 3                       |
| Rated short circuit breaking capacity 400V 50Hz                        | 10 kA                   |
| Tightening torque                                                      | 2,8Nm                   |
| European directive RoHs                                                | voluntary compliance    |
| European directive WEEE                                                | not concerned           |